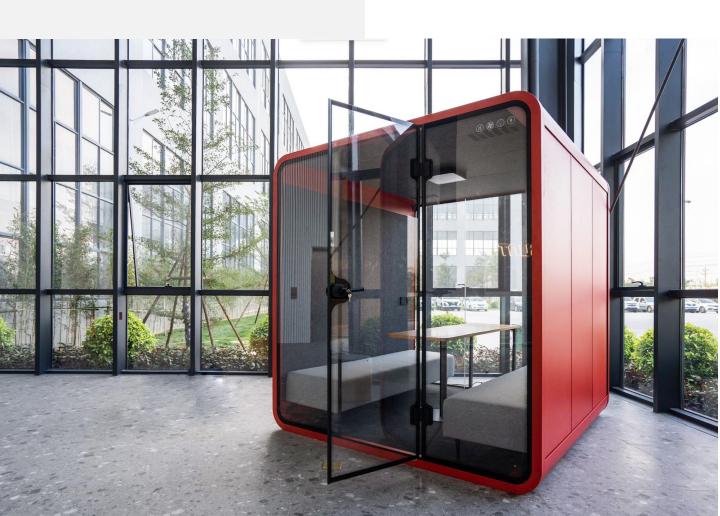

## PRODUCT INTRODUCTION

Oasis acoustic soundproof booth. Crafted with meticulous attention to detail offering a private and comfortable space where you can fully immerse yourself in your work.

Its state-of-the-art construction features a robust supporting frame made from aerospace-grade aluminum, reinforced with lightweight yet sturdy aluminum honeycomb panels.

The booth's sleek design incorporates tempered glass panels, ensuring both sound isolation and a visually appealing aesthetic.

The air in the booth is fully circulated in every 2 minutes, equip[ed with 4000k natural colour lightning 12V-USB power supply and power rated for 100-220v/50Hz.

Step into an Oasis and experience the perfect environment free from distractions.