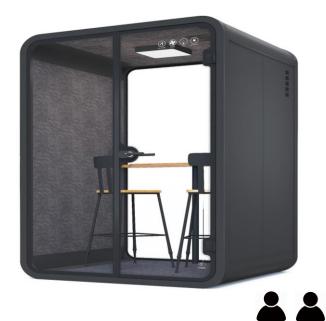

External Size: D1250\*W1488\*H2288mm Internal Size: D1200\*W1340\*H2140mm

(accessories not included)

L

Seating capacity: 4

Product code: OB- L

External Size:D1610\*W2188\*H2288mm
Internal Size:D1500\*W2040\*H2140mm
(accessories not included)