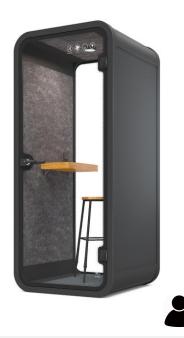

## **OASIS. RANGE**

Seating capacity: 1
Product code: OB-S
External Size: D1010

External Size: D1010\*W988\*H2288mm Internal Size: D900\*W840\*H2140mm

(accessories not included)

M

Seating capacity: 2 Product code: **OB-M** 