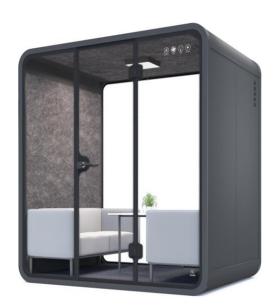

## PRODUCT INTRODUCTION

Oasis acoustic soundproof booth. Crafted with meticulous attention to detail offering a private and comfortable space where you can fully immerse yourself in your work.

Its state-of-the-art construction features a robust supporting frame made from aerospace-grade aluminum, reinforced with lightweight yet sturdy aluminum honeycomb panels.

The booth's sleek design incorporates tempered glass panels, ensuring both sound isolation and a visually appealing aesthetic.

The air in the booth is fully circulated in every 2 minutes, equip[ed with 4000k natural colour lightning 12V-USB power supply and power rated for 100-220v/50Hz.

## OASIS.IN**DETAIL**

- A. Aluminum honeycomb sidewalls with acoustic PET insulation panel interior wall and celling
- B. Tempered glass
- C. Custom- made nylon one piece carpet.
- D. Low sound of Ventilation Fan.
- E. 4000k daylight colour temperature LED lighting system.
- F. 12V-USB power supply and power Plug.
- G. Motion Sensor.
- H. Customisable accessories