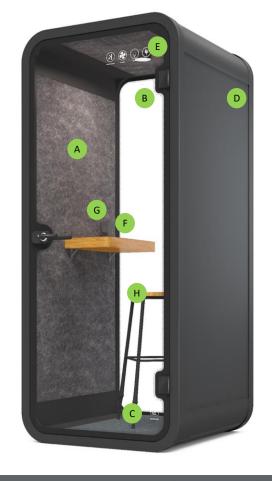

## OASIS.IN**DETAIL**

- A. Aluminum honeycomb sidewalls with acoustic PET insulation panel interior wall and celling
- B. Tempered glass
- C. Custom- made nylon one piece carpet.
- D. Low sound of Ventilation Fan.
- E. 4000k daylight colour temperature LED lighting system.
- F. 12V-USB power supply and power Plug.
- G. Motion Sensor.
- H. Customisable accessories