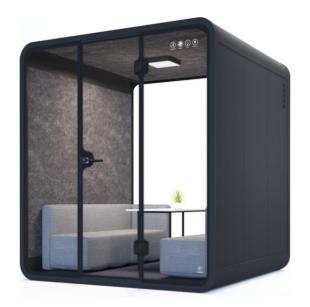

## PRODUCT INTRODUCTION

Oasis acoustic soundproof booth. Crafted with meticulous attention to detail offering a private and comfortable space where you can fully immerse yourself in your work.

Its state-of-the-art construction features a robust supporting frame made from aerospace-grade aluminum, reinforced with lightweight yet sturdy aluminum honeycomb panels.

The booth's sleek design incorporates tempered glass panels, ensuring both sound isolation and a visually appealing aesthetic.

The air in the booth is fully circulated in every 2 minutes, equip[ed with 4000k natural colour lightning 12V-USB power supply and power rated for 100-220v/50Hz.

## OASIS.IN**DETAIL**

- A. Aluminum honeycomb sidewalls with acoustic PET insulation panel interior wall and celling
- B. Tempered glass
- C. Custom- made nylon one piece carpet.
- D. Low sound of Ventilation Fan.
- E. 4000k daylight colour temperature LED lighting system.
- F. 12V-USB power supply and power Plug.
- G. Motion Sensor.
- H. Customisable accessories