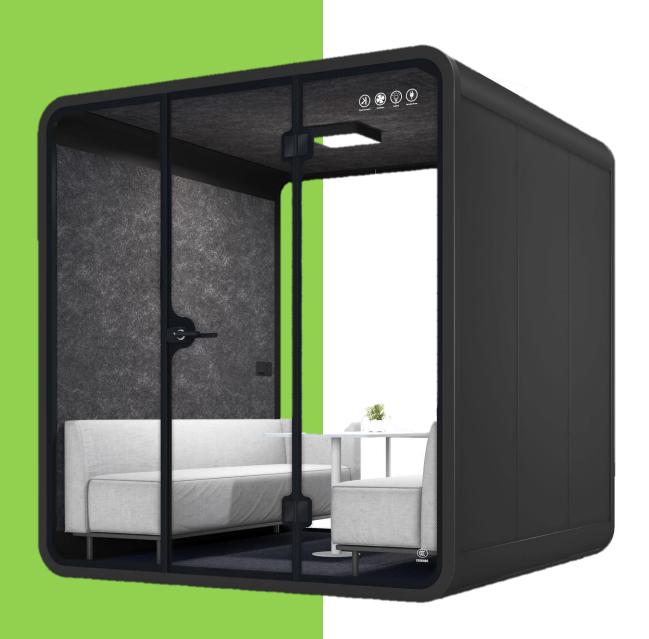

## PRODUCT INTRODUCTION

Oasis acoustic soundproof booth. Crafted with meticulous attention to detail offering a private and comfortable space where you can fully immerse yourself in your work.

Its state-of-the-art construction features a robust supporting frame made from aerospace-grade aluminum, reinforced with lightweight yet sturdy aluminum honeycomb panels.

The booth's sleek design incorporates tempered glass panels, ensuring both sound isolation and a visually appealing aesthetic.

The air in the booth is fully circulated in every 2 minutes, equip[ed with 4000k natural colour lightning 12V-USB power supply and power rated for 100-220v/50Hz.

Step into an Oasis and experience the perfect environment free from distractions.